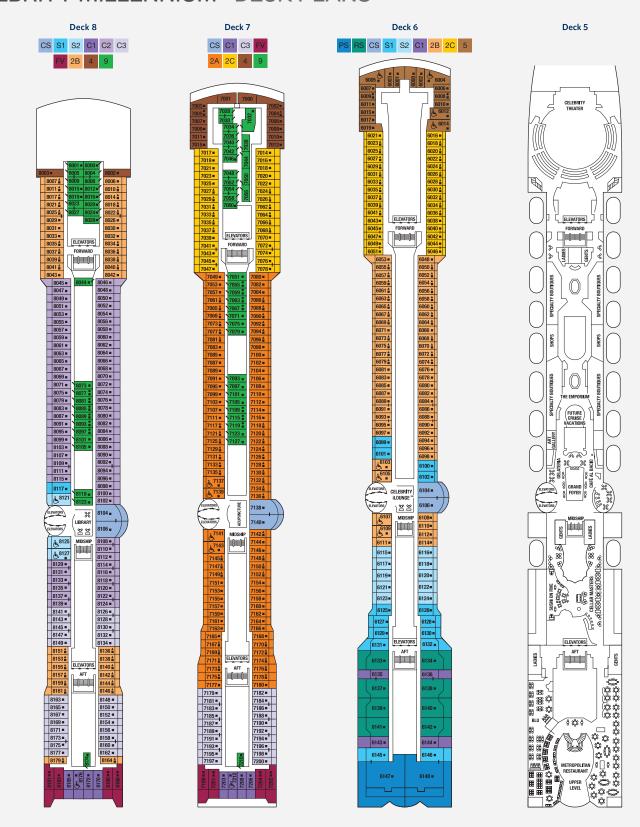

## **CELEBRITY MILLENNIUM® DECK PLANS**

Staterooms 6016, 6018, 6020, 6021, 6023, 6025, 7014, 7016, 7017, 7018, 7019, 7021, 8006, 8007, 8047, 8048, 8049, and 8050 have partially obstructed views. Staterooms 6102, 6108, 7136, 7142, 8102, and 8108 have smaller verandas that are semi-private. Suites 6145 and 6146 feature standard glass doors to veranda. Staterooms 8121, 8125, and 8127 have roll-in showers, no bathtubs. Medical Facility is located midship on Deck 1 (not shown).

## Deck plans are not drawn to scale. Deck numbers reflect upper guest levels.

For an interactive deck plan experience, 360° virtual tours of stateroom categories, and the most up-to-date deck plans, visit celebritycruises.com.

Deck 4

- Penthouse Suite
- Royal Suite Celebrity Suite
- Sky Suite 1
- s2 Sky Suite 2
- A1 AquaClass® 1 A2 AquaClass 2
- C1 Concierge Class 1 c2 Concierge Class 2
- C3 Concierge Class 3 Family Veranda Stateroom
- 2A Veranda Stateroom 2A 2B Veranda Stateroom 2B 2C Veranda Stateroom 2C
- Ocean View Stateroom 4 Ocean View Stateroom 5 Ocean View Stateroom 6 7 Ocean View Stateroom 7 Ocean View Stateroom 8 Inside Stateroom 9

10 Inside Stateroom 10

- 11 Inside Stateroom 11 12 Inside Stateroom 12
- Convertible Sofa Bed
- One Upper Berth
- Connecting Staterooms
- Inside Stateroom Door Location
- & Wheelchair Accessible Stateroom Featuring Roll-In Shower