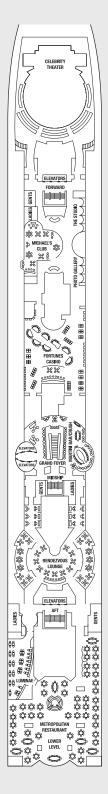

## **CELEBRITY MILLENNIUM® DECK PLANS**

Staterooms 6016, 6018, 6020, 6021, 6023, 6025, 7014, 7016, 7017, 7018, 7019, 7021, 8006, 8007, 8047, 8048, 8049, and 8050 have partially obstructed views. Staterooms 6102, 6108, 7136, 7142, 8102, and 8108 have smaller verandas that are semi-private. Suites 6145 and 6146 feature standard glass doors to veranda. Staterooms 8121, 8125, and 8127 have roll-in showers, no bathtubs. Medical Facility is located midship on Deck 1 (not shown).

## Deck plans are not drawn to scale. Deck numbers reflect upper guest levels.

For an interactive deck plan experience, 360° virtual tours of stateroom categories, and the most up-to-date deck plans, visit celebritycruises.com.