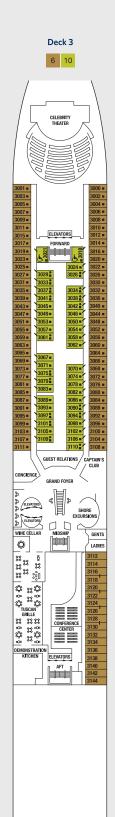

## **CELEBRITY MILLENNIUM® DECK PLANS**

Staterooms 6016, 6018, 6020, 6021, 6023, 6025, 7014, 7016, 7017, 7018, 7019, 7021, 8006, 8007, 8047, 8048, 8049, and 8050 have partially obstructed views. Staterooms 6102, 6108, 7136, 7142, 8102, and 8108 have smaller verandas that are semi-private. Suites 6145 and 6146 feature standard glass doors to veranda. Staterooms 8121, 8125, and 8127 have roll-in showers, no bathtubs. Medical Facility is located midship on Deck 1 (not shown).

## Deck plans are not drawn to scale. Deck numbers reflect upper guest levels.

For an interactive deck plan experience, 360° virtual tours of stateroom categories, and the most up-to-date deck plans, visit celebritycruises.com.