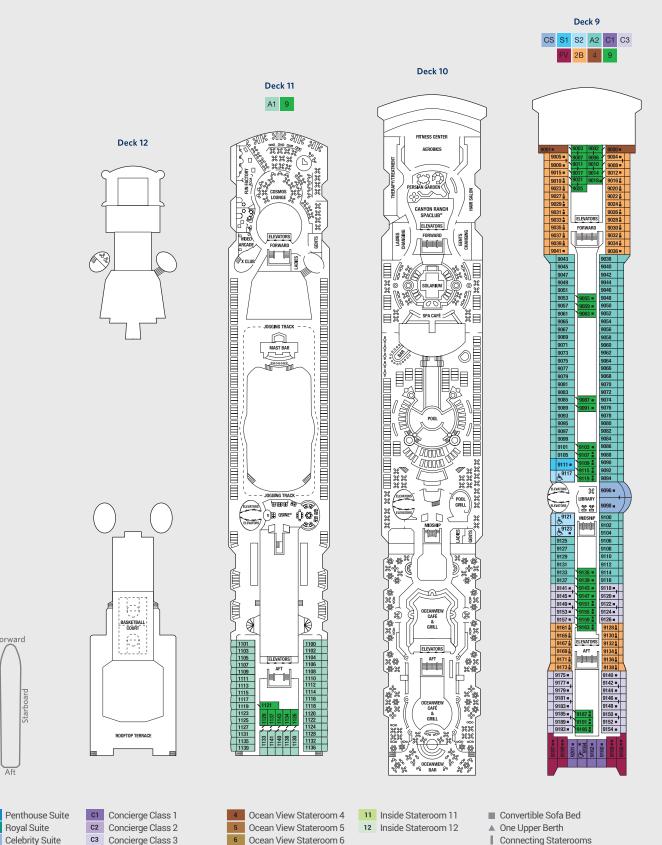

## **CELEBRITY MILLENNIUM® DECK PLANS**

Celebrity Millennium®

Visit celebritycruises.com, call us at 1-800-852-7239, or contact your travel agent.

Inside Stateroom Door Location

& Wheelchair Accessible Stateroom

Featuring Roll-In Shower

Staterooms 9004, 9005, 9040, 9042, 9045, and 9047 have partially obstructed views. Staterooms 9094 and 9100 have smaller verandas that are semi-private. Staterooms 9117, 9121, and 9123 have roll-in showers, no bathtubs.

Deck plans are not drawn to scale. Deck numbers reflect upper guest levels. For an interactive deck plan experience,  $360^\circ$  virtual tours of stateroom categories, and the most up-to-date deck plans, visit celebritycruises.com.

Forward

Royal Suite

Family Veranda Stateroom

Veranda Stateroom 2A

Veranda Stateroom 2B

Veranda Stateroom 2C

2B

Ocean View Stateroom 7

Ocean View Stateroom 8

Inside Stateroom 9

Inside Stateroom 10

Sky Suite 1

s2 Sky Suite 2

A1 AquaClass® 1

AquaClass 2

Port

Port