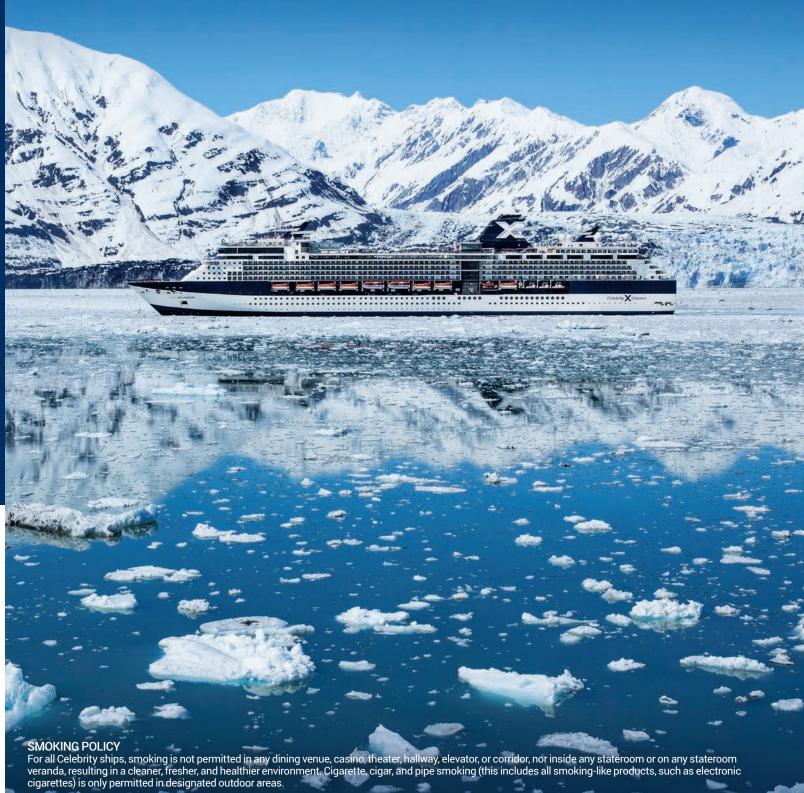

## SHIP SPECIFICATIONS:

Occupancy: 2,170 Tonnage: 90,940 Length: 965 feet Beam: 105.6 feet Draught: 26 feet Cruising Speed: 24 knots Electric Current: 110/220 AC Ship's Registry: Malta Entered Service: 2001 Refurbished: 2016