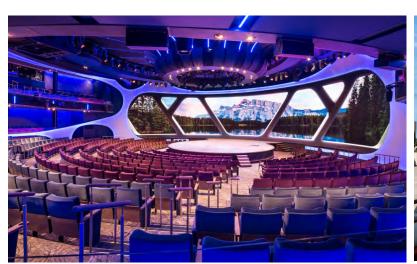

## **EDGE SERIES EVENT VENUES**

| VENUES               | Private:<br>Y/N/Partial | Walkthru or Outside | EDGE                                   | APEX                  | BEYOND                          |
|----------------------|-------------------------|---------------------|----------------------------------------|-----------------------|---------------------------------|
| Theater              | Yes                     |                     | 936/fixed seating 743                  | 936/fixed seating 743 | 990                             |
| The Club             | Yes                     |                     | 300                                    | 300                   | 300                             |
| Sunset Bar           | Partial                 | Outside             | 73                                     | 73                    | 91*                             |
| Craft Social         | No                      |                     | 32                                     | 32                    | 32                              |
| Mast Bar             | Special Approval        | Pool Deck           | 38                                     | 38                    | 46                              |
| Martini Bar          | No                      |                     | 12 seats                               | 12 seats              | 12 seats                        |
| Eden Café/Bar        | Yes                     |                     | 189                                    | 189                   | 193                             |
| Eden Deck 6          | Semi private            |                     | 75                                     | 75                    | 75                              |
| Rooftop              | Semi private            |                     | 200/100 seated                         | 200/100 seated        | 214                             |
| Main Dining Room     | Yes                     |                     | 340 each room                          | 340 each room         | 340 Each Room                   |
| Eden Restaurant      | No                      |                     | 84                                     | 84                    | 84                              |
| Blu                  | Yes                     |                     | 126                                    | 126                   | 164                             |
| Fine Cut             | No                      |                     | 88 inside/32 out                       | 88 inside/32 out      | 148                             |
| Le Grand Bistro      | No                      |                     | 72 Inside/18 Terrace                   | 72 Inside/18 Terrace  | 90                              |
| Luminae              | No                      |                     | 172                                    | 172                   | 210                             |
| Raw on Five          | Yes                     |                     | 76                                     | 76                    | 82                              |
| Magic Carpet         | Yes                     |                     | 75                                     | 75                    | 75                              |
| Rooftop Garden Grill | No                      |                     | 64                                     | 64                    | 85                              |
| Le Voyage            | No                      |                     | NA                                     | NA                    | 50                              |
| Destination Gateway  | Yes                     |                     | 100-150 Theatre or Reception Reception |                       | 100-150 Theatre or<br>Reception |
| Solarium             | Yes                     | Walkthru            | 162                                    | 162                   | 163                             |
| Pool                 | Yes                     | Walkthru            | 893                                    | 893                   | 1145                            |