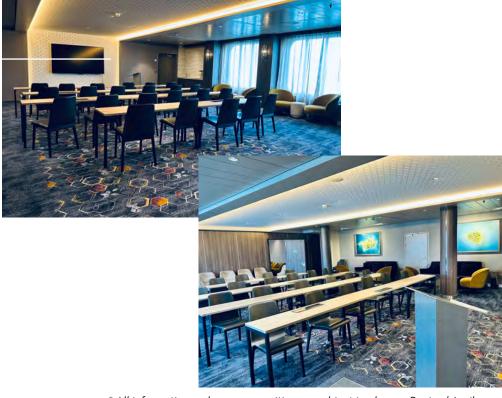

| CONFERENCE ROOMS               | THEATER | CLASSROOM                       | BOARDROOM | U-SHAPE | BANQUET | RECEPTION |
|--------------------------------|---------|---------------------------------|-----------|---------|---------|-----------|
| Meeting Place A<br>"Engage "   | 90      | 48<br>(2-3 guests<br>per table) | 50        | 40      | 50      | 70        |
| Meeting Place B<br>" Connect " | 60      | 24<br>(2-3 guests<br>per table) | 40        | 30      | 30      | 35        |
| COMBINED                       | 200     | 90<br>(2-3 guests<br>per table) | 80        | 60      | 100     | 80-100    |