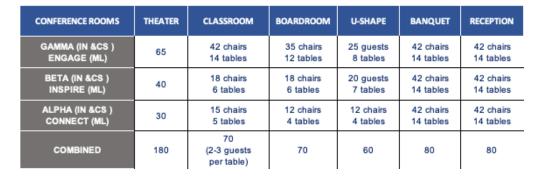

## MILLENNIUM SERIES EVENT VENUES

| VENUES                    | Private:<br>Y/N/Partial | Walkthru or Outside | MILLENIUM | INFINITY | SUMMIT | CONSTELLATION |
|---------------------------|-------------------------|---------------------|-----------|----------|--------|---------------|
| Theater                   | Yes                     |                     | 900       | 915      | 960    | 900           |
| Sky Lounge                | Yes                     |                     | 400       | 300      | 388    | 400           |
| Rendezvous Lounge         | No                      | Walk Thru           | 230       | 215      | 230    | 235           |
| Cellar Master             | Yes                     |                     | 74        | 40       | 74     | 78            |
| Sunset Bar                | Partial                 | Outside             | 100       | 70       | 100    | 98            |
| Mast Bar                  | Special Approval        | Pool Deck           | 42        | NA       | 42     | 16            |
| Martini Bar               | No                      |                     | 76        | 50       | 76     | 85            |
| Rooftop                   | Partial                 |                     | 75        | 80       | 75     | 80            |
| Main Dining Room          | Yes                     |                     | 1127      | 1022     | 1127   | 1127          |
| Blu                       | Yes                     |                     | 100       | 100      | 100    | 100           |
| Tuscan Grill              | Yes                     |                     | 90        | 106      | 106    | 82            |
| Qsine/La Petite           | No                      |                     | 84        | 84       | 84     | 84            |
| Luminae                   | No                      |                     | 54        | 54       | 54     | 54            |
| Raw on Five/Sushi on Five | Yes                     |                     | 52        | 52       | 52     | 52            |
| Solarium                  | Yes                     | Walkthru            | 120       | 185      | 185    | 185           |
| Pool                      | Yes                     | Walkthru            |           | 750      |        |               |